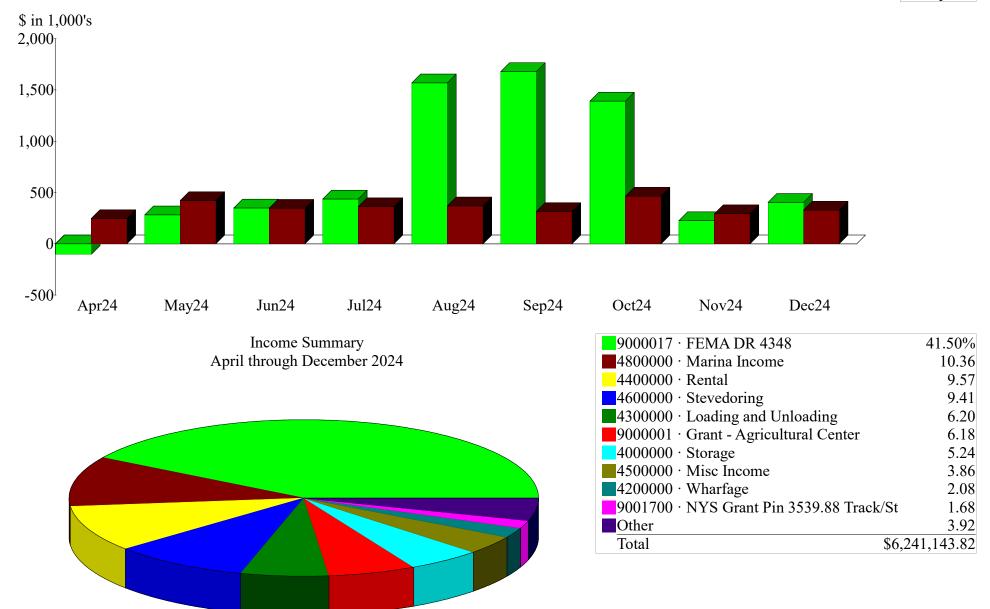

# Exhibit C-1

Income Summary
April through December 2024

| Port    | 93.95%         |
|---------|----------------|
| Marina  | 6.00           |
| RV Park | 0.06           |
| Total   | \$5,950,701.22 |